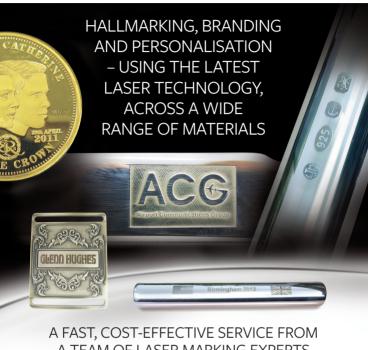

## \_ASER MARKING

A TEAM OF LASER MARKING EXPERTS

WWW.ASSAYOFFICEBIRMINGHAM.COM

## LASER MARKING

Combining the skill and techniques of a highly qualified team of laser hallmarking experts with the very latest laser technology, we specialise in laser marking across a wide range of products.

## LASER Hallmarking

Two styles of laser mark are available
– an outline or incuse mark and a relief
mark. The outline laser mark is useful for
marking hollow, finished or intricate jewellery
products when a punch mark is undesirable.

The relief laser mark is suitable for finished or semi-finished products and gives the appearance of a traditional struck mark, without any bruising or distortion at precisely the required size, position and depth.

RELIEF LASER HALLMARKING