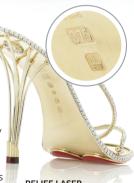

## LASER Hallmarking

Two styles of laser mark are available
– an outline or incuse mark and a relief
mark. The outline laser mark is useful for
marking hollow, finished or intricate jewellery
products when a punch mark is undesirable.

The relief laser mark is suitable for finished or semi-finished products and gives the appearance of a traditional struck mark, without any bruising or distortion at precisely the required size, position and depth.

RELIEF LASER HALLMARKING